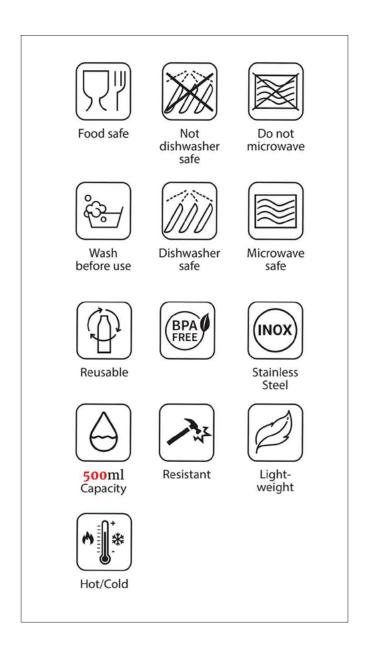

Item Code:WO\_15526
Product Name:Baby It's Cold Outside Ceramic Mug and Socks Set (18/36)
Barcode:5056131167025

**Product Description** 

Stay cosy on chilly winter days with this charming gift set featuring a festive ceramic mug and a pair of soft, polyestersocks. The mug features a festive 'Baby It's Cold Outside' design, perfect for enjoying hot cocoa, tea, or coffee by thefire. The matching socks add extra warmth, making this set an ideal treat for winter lovers. 500ml capacity. Do notmicrowave. Hand wash only. Designed by Something Different Wholesale and part of the Winter Wonderland collection of festivegifts and alpine homeware.

### **Directions for Use**

This product has been designed and manufactured by Something Different Wholesale LTD . Our ceramic drinking products have been designed to be functional, fun and attractive to our audience. Products are supplied with declarations of conformity for sale, ensure the materials we source are safe for human use. Products are tested in accordance to REACH regulation (EC 1907/2006) ,Food Contact Materials: Regulation EC 1935/2004, the Directive 84/500/EC, amendment Directive 2005/31/EC to ensure the material integrity and safety of materials. Each item is delivered to the end user with care instructions, wash before use, Food Safe, Dishwasher Safe, Microwave Save to ensure product longevity.