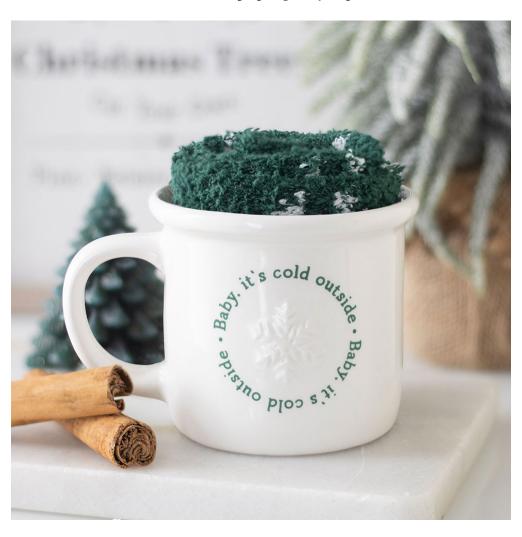

Item Code:WO\_15526
Product Name:Baby It's Cold Outside Ceramic Mug and Socks Set (18/36)
Barcode:5056131167025

**Product Description** 

Stay cosy on chilly winter days with this charming gift set featuring a festive ceramic mug and a pair of soft, polyestersocks. The mug features a festive 'Baby It's Cold Outside' design, perfect for enjoying hot cocoa, tea, or coffee by thefire. The matching socks add extra warmth, making this set an ideal treat for winter lovers. 500ml capacity. Do notmicrowave. Hand wash only. Designed by Something Different Wholesale and part of the Winter Wonderland collection of festivegifts and alpine homeware.

The product is Made in China

**Product Dimensions:** W 13.3cm x H8.9cm x D10cm

**Product Weight:** 255.7g

**Product Materials :** Ceramic

**Packaging Materials:** Colour Cardboard Box,

**Tracability:** 1684025/06/2025