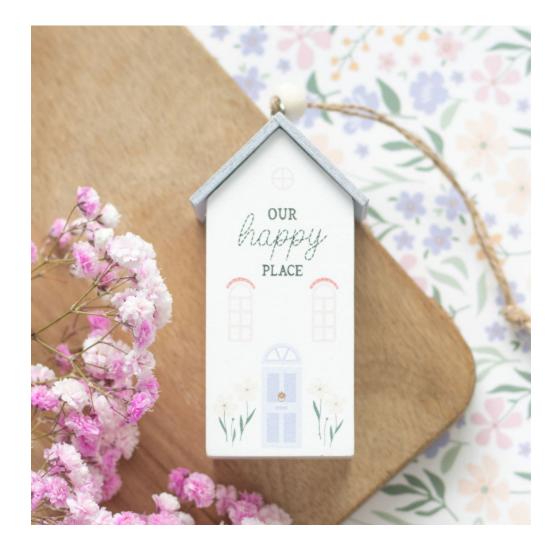

SW\_29225 Our Happy Place MDF Hanging House Decoration (12/24) Barcode:5056131158290

## Product Description

Celebrate your favourite place with this sweet 'Our Happy Place' hanging decoration. A thoughtful housewarming gift, thischarming, house-shaped keepsake adds a cosy, heartfelt touch to any room, making it perfect for commemorating new homes and new beginnings. Designed by Something Different and part of the 'Home Sweet Home' collection of spring home decoraccessories.

The product is manufactured in China

Product Dimensions: W 4.7cm x H21cm x D4.3cm

> Product Weight: 89g

Product Materials : MDF

Packaging Materials: Hang Tag

Tracability:

Packaging Information: W 4.7cm x H9cm x D4.3cm