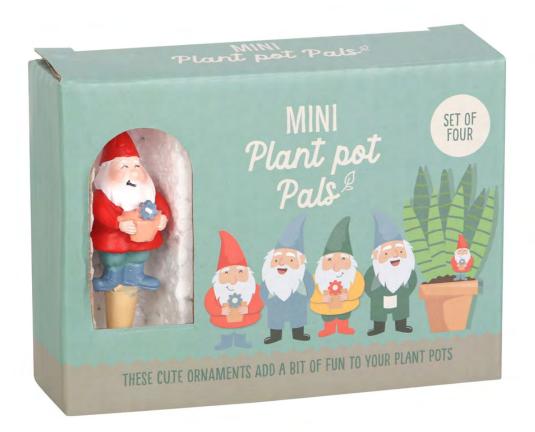

# **Product Code**

PP\_40123

Set of 4 Mini Gnome Plant Pot Pals

Barcode: 5056131138711

### **Product Description**

This group of happy chaps is sure to add a touch of joy and whimsy to any plant pot, planter box or fairy garden. Setincludes 4 mini garden gnome ornaments with bottom stakes for easy placement. The perfect gift for any eclectic gardener! Designed by Something Different Wholesale and part of the Plant Pals range of garden gifts and home decor.

The product is manufactured in China

**Product Dimensions:** 

H: 7cm x W: 2cm x D: 2.3cm

**Product Weight:** 

10g

**Product Materials:** 

Resin & Polyresin and Stoneware

**Packaging Materials:** 

Picture Box with Window

**Packaging Dimensions:** 

H: 11.5cm x W: 8.5cm x D: 3cm

**Packaging Information:** 

Picture Box with Window

**Packed Weight:** 

65g