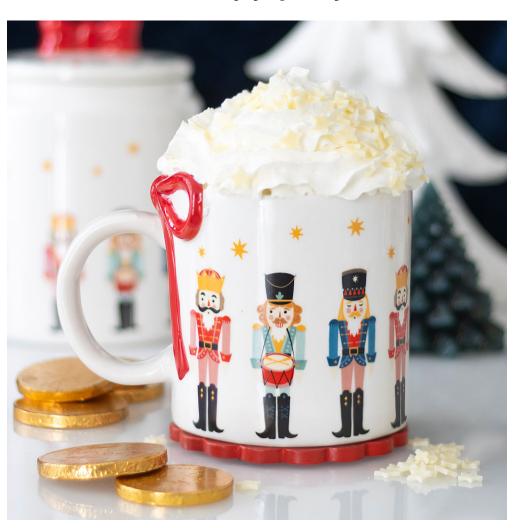

Item Code:NU\_13826 Product Name:Nutcracker Print Ceramic Mug with Bow (18/36) Barcode:5056131166851

### **Product Description**

Add a touch of festive charm to your morning brew with this charming ceramic mug, featuring a nutcracker design and completewith a decorative bow on the handle. Perfect for sipping hot chocolate by the fire or enjoying a cosy cup of tea on a frostymorning, this mug makes a wonderful gift for loved ones or a unique addition to your own Christmas mug collection. 500mlcapacity. Not suitable for microwave use. Handwash only. Designed by Something Different Wholesale and part of The Nutcrackercollection of Christmas gifts and home décor.

The product is Made in China

**Product Dimensions:** W 13.3cm x H9.5cm x D9cm

Product Weight: 271.1g

Product Materials : Ceramic

Packaging Materials: Colour Cardboard Box, Hexi Wrap

**Tracability:** 1731910/06/2025