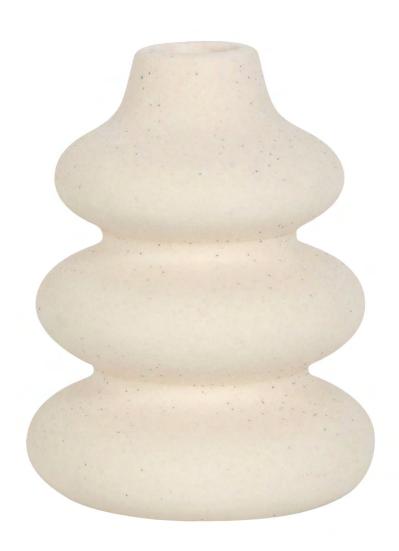

## Product Code MN\_48622

Cream Speckle Single Stem Vase Barcode: 5056131128798

#### **Product Description**

This stylish stem vase come in a modern, wavy design that is both simple and eye-catching. Great for displaying fresh cutflowers or trendy dried grasses. Designed by Something Different and part of the Modern Minimalist range of trendy gifts andhome décor.

# Product Dimensions:

H: 12cm x W: 9.5cm x D: 9.5cm

### **Product Materials :** Dolomite