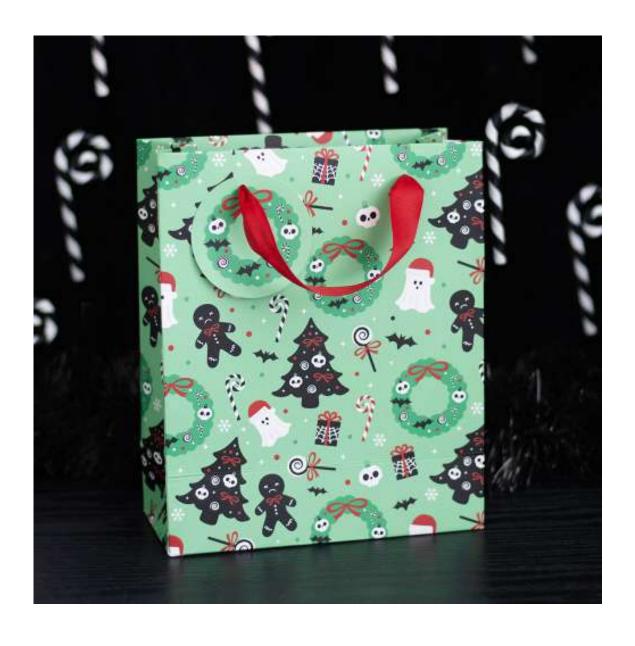

Product Code: ME\_28926
Merry Creepmas Print Paper Gift Bag (20/40)
Barcode:5.05613E+12

Product Description 0

The product is manufactured in China

Product Dimensions: H 23cm x D19cm x D9cm

Product Weight: 51g

Product Materials: Paper

Packaging Materials: Plastic Bag,

Packaging Dimensions: H 19cm x D23cm x D1cm

Packed Weight: 250g