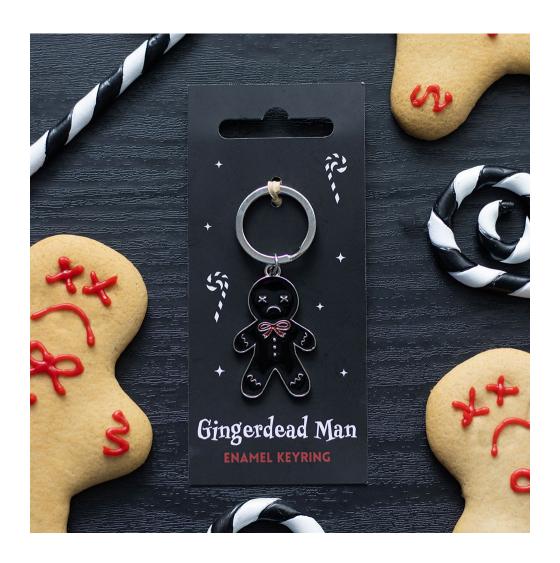

ME\_27926 Black Gingerdead Man Enamel and Alloy Keyring (48/96) Barcode:5056131168268

#### **Product Description**

Add a touch of dark humour to your keys with this black gingerdead man keyring. This gingerbread man design is ideal forthose who think Christmas should come with a side of screams and enjoys a playful twist on traditional festive accessories. Whether for yourself or for a cheeky stocking filler, this keyring is sure to make a statement. Designed by SomethingDifferent Wholesale and part of the Merry Creepmas collection of hauntingly festive gifts and home décor.

The product is manufactured in China

**Product Dimensions:** W 2.6cm x H4.2cm x D0.2cm

Product Weight: 10g

**Product Materials :** Alloy

**Packaging Materials:**Cardboard Back with Euro Hook

Tracability: 17055