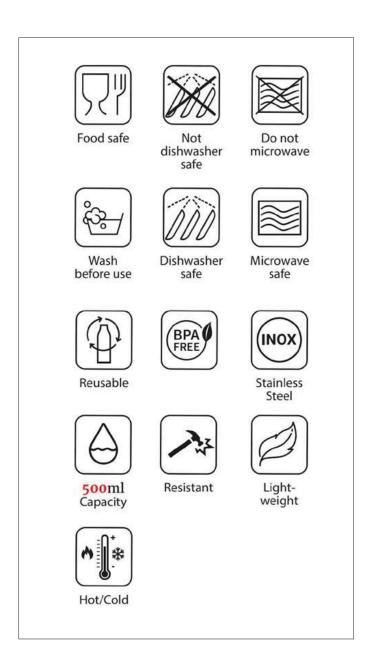

g Signature:

Date: 22.01.2025 Review Date:22.0.2026



# EU Declaration of Conformity Name- Something Different Wholesale Ltd Address- Something Different Wholesale Ltd, Utrechtseweg 341, 3818 EL Amersfoort, Netherlands

Contact person- Anthony David Email – EU@somethingdifferentwholesale.co.uk Phone Number – +441792 940288



Product Name: Creepy Christmas Tree Shaped Ceramic Mug (12/24)
Model:G-MU
Product Code:ME\_27126

We at Something Different Wholesale LTD recognise that the product mentioned in this document conforms to UK standards and regulations. This product upholds the UK specifications attached to it.

Authorising Name: Anthony David

Company Name: Something Different Wholesale LTD

**Authorising Signature:** 

Date: 22.01.2025 Review Date:22.01.2026



## **Product Label**



### **Directions for Use**

This product is designed for decorative purposes to create pleasing visual aesthetics for the customer as an addition to their space. Whilst this product is compliant within GPSR regulations, it is imperative that the product is used appropriately, to ensure customer safety.

This product is for decorative purposes and is not a toy. This item should be kept out of reach from children and pets as products may contain small parts. This information is readily available on the product packaging.



| Hazard    | Who might<br>be harmed | Existing measure to control risk                                                                                                                                      | Risk level |
|-----------|------------------------|------------