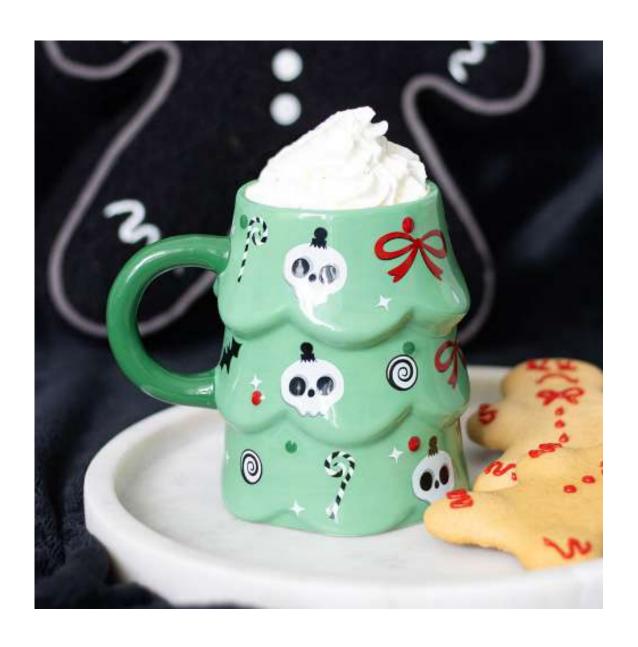

Product Code: ME\_27126 Creepy Christmas Tree Shaped Ceramic Mug (12/24) Barcode:5.05613E+12

Product Description 0

The product is manufactured in China

Product Dimensions: H 12cm x D13.5cm x D9.8cm

Product Weight: 340g

Product Name: Creepy Christmas Tree Shaped Ceramic Mug (12/24) Model: G-MU

Product Code ME\_27126

We at Something Different Wholesale LTD recognise that the product mentioned in this document conforms to UK standards and regulations. This product upholds the UK specifications attached to it.

Product Name: Creepy Christmas Tree Shaped Ceramic Mug (12/24)
Model:G-MU
Product Code:ME\_27126

We at Something Different Wholesale LTD recognise that the product mentioned in this document conforms to UK standards and regulations. This product upholds the UK specifications attached to it.