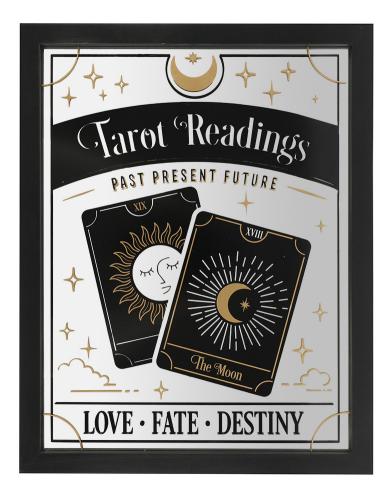

#### **Product Description**

This mirrored wall hanging is sure to add mystery and whimsy to any trendy home. A mystical tarot card design is accented bygold foil, celestial details and tarot reading text. A truly magical piece to hang on a gallery wall. Designed by SomethingDifferent Wholesale as part of the Fortune Teller range of mystical gifts and home decor.

The product is manufactured in China

**Product Dimensions:** W 34cm x H45cm x D1.25cm

> Product Weight: 1440g

**Product Materials :** Glass and MDF

**Packaging Materials:** Hang Tag

**Tracability:** 

**Packaging Information:** W 36cm x H47cm x D2.2cm