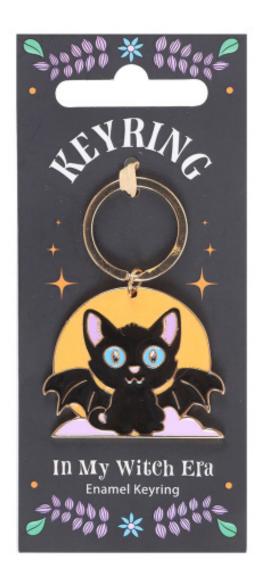

Product Code: CU\_41826
In my Witch Era Cat Enamel and Alloy Keyring (24/48)
Barcode:5.05613E+12

## Product Description

Step into your witch era with this enchanting enamel keyring featuring a cute, bat-winged black cat. A perfect accessory forthose who love all things gothic and magical, whether attached to keys, bags, or zippers. Presented on a matching backingcard for easy gifting. Designed by Something Different Wholesale and part of the Cute & Creepy collection of mystical giftsand accessories.

The product is manufactured in China

Product Dimensions: H 5.8cm x D5cm x D0.2cm

Product Weight: 16g

Product Materials: Alloy

Packaging Materials: Cardboard Back with Euro Hook, Plastic Bag

> Packaging Dimensions: H 5.5cm x D12.5cm x D3cm