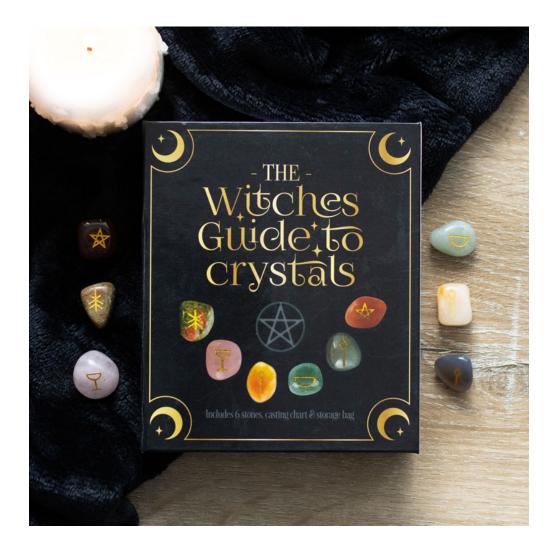

## **Product Description**

This witches guide to crystals gift set includes everything needed to cast stones for divination. Use the 6 includedtumblestones and casting chart to amplify intentions and attract positivity. Crystals include The Candle (grey agate), TheChalice (rose quartz), The Broomstick (unakite), The Wand (yellow aventurine), The Cauldron (aventurine light), and ThePentagram (Brazil agate) with a velvet drawstring bag for safe keeping. Presented in an informational gift box. Due to theirnature, size, shape and colour of stones will vary. Designed by Something Different Wholesale.