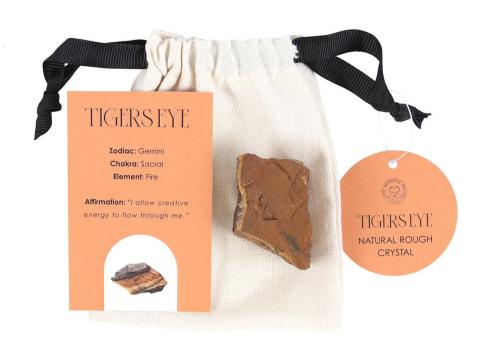

## **Product Description**

Tiger's eye stones are said to ward off evil and are commonly used as an aid in crystal healing. Harness its rumoured healingproperties to clear negative energy and promote confidence. Comes in a cotton drawstring pouch with matching informationcard. Size, shape and colour of stone will vary due to its unique nature. Designed by Something Different.

The product is manufactured in BR

**Product Dimensions:** W 9.5cm x H11cm x D1.5cm

**Product Weight:** 35g

**Product Materials :** Gems & Stones

**Packaging Materials:** Fabric Bag

**Tracability:** 

**Packaging Information:** W 9.5cm x H11cm x D1.5cm